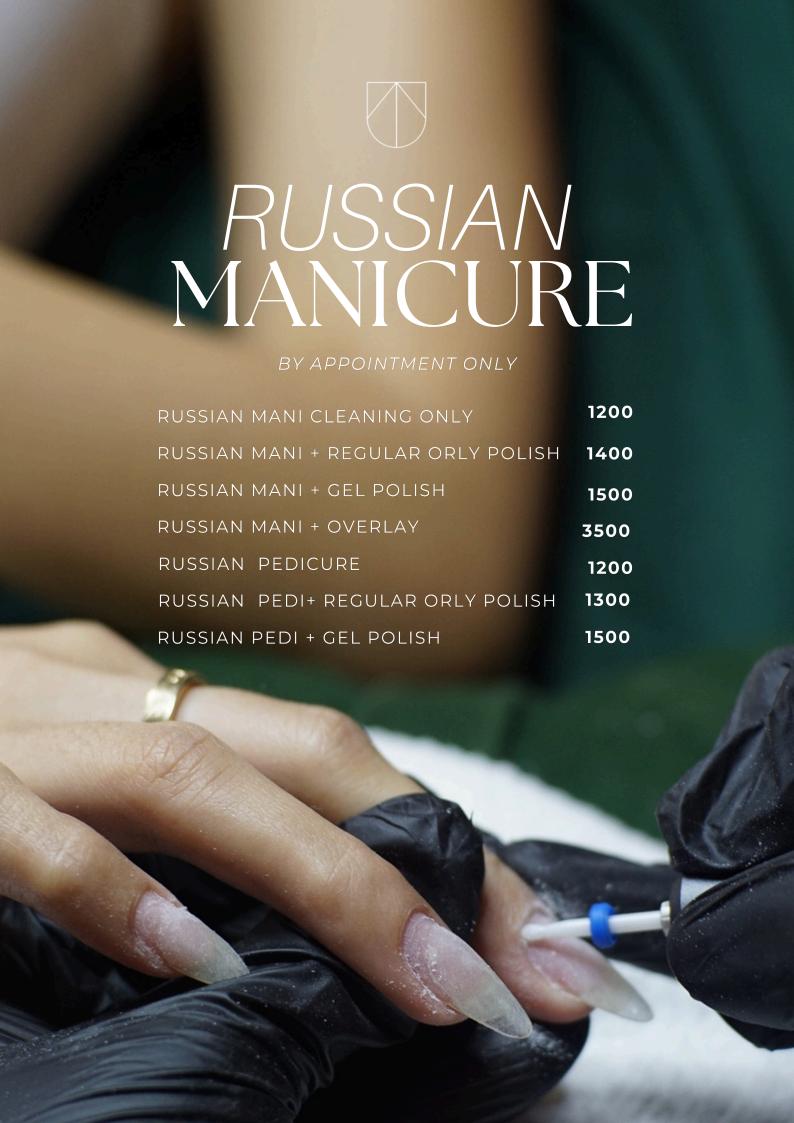

# NA/L REPAIR

Ideal for nail biters, those with short and brittle nails, or anyone wanting a break from extensions. A Builder in a Bottle (BIAB) gel manicure provides extra strength to your natural nails while keeping them looking flawless.

RUSSIAN MANI + REGULAR BIAB 2500
RUSSIAN MANI + ORLY BIAB 3000
REGULAR MANI + REGULAR BIAB 2000
REGULAR PEDI + REGULAR BIAB 2400