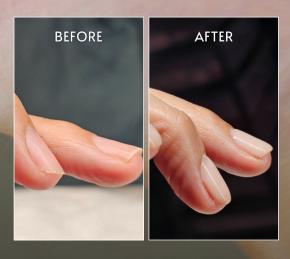

# NA/L REPAIR

Ideal for nail biters, those with short and brittle nails, or anyone wanting a break from extensions. A Builder in a Bottle (BIAB) gel manicure provides extra strength to your natural nails while keeping them looking flawless.