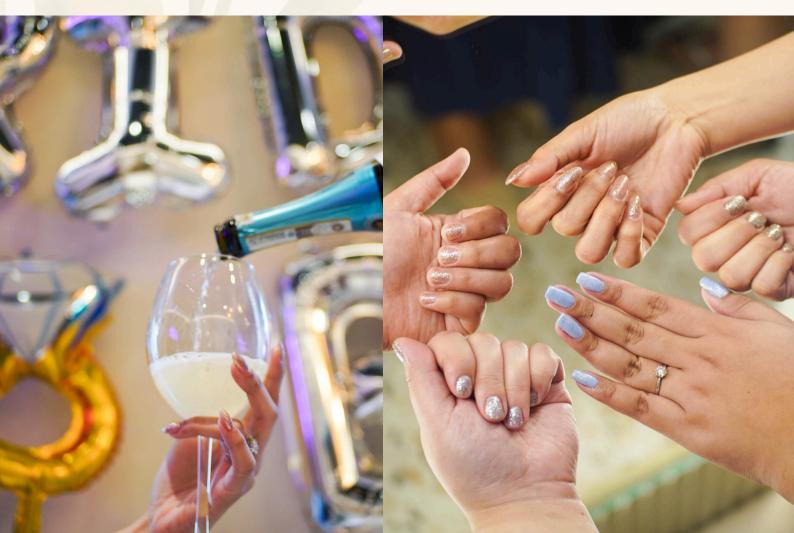

# SPA PARTY PACKAGE

Gather your squad of 10-12 pax and enjoy an elite experience at Tulua with 3 hours private use of our spa area for PhP 15,000.

# INCLUSIONS

- Full private use of spa area for 3 hours.
- PhP 10,000 worth of services.
- Services include mani, pedi, foot spa, paraffin.
- PhP 2,000 Tulua Café credits.
- 1 Bottle of champagne and Charcuterie Box worth PhP 3,000.
- Bridal Sash (optional).