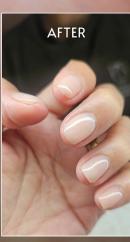

#### **GEL MANICURE**

825

Everything you need to get your fingers ready to cruise through the day. Starts with an Essential oil soak. Cuticle Care. Hand massage topped with your favorite VEGAN polish.

| <ul> <li>Cleaning Only</li> </ul> | 385 |
|-----------------------------------|-----|
| Regular Polish                    | 550 |
| • Gel Removal                     | 285 |