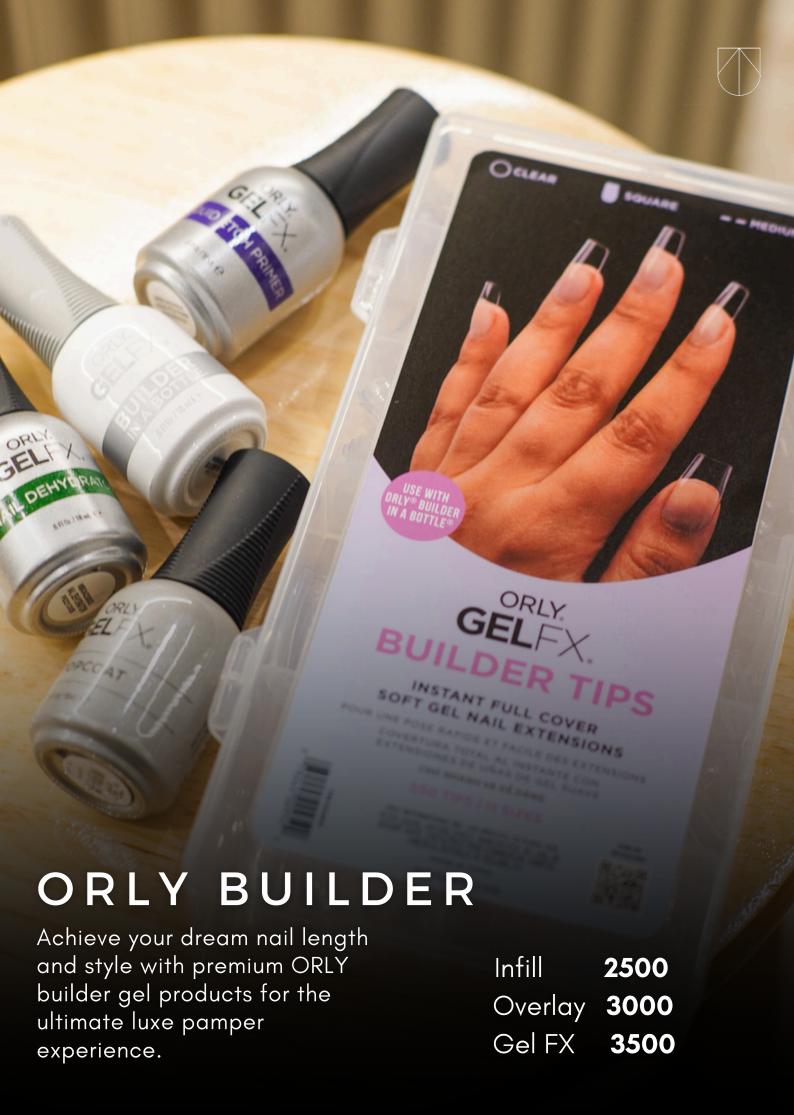

# NA/L REPAIR

Ideal for nail biters, those with short and brittle nails, or anyone wanting a break from extensions. A Builder in a Bottle (BIAB) gel manicure provides extra strength to your natural nails while keeping them looking flawless.

RUSSIAN MANI + REGULAR BIAB 2500
RUSSIAN MANI + ORLY BIAB 3000
REGULAR MANI + REGULAR BIAB 2000
REGULAR PEDI + REGULAR BIAB 2400