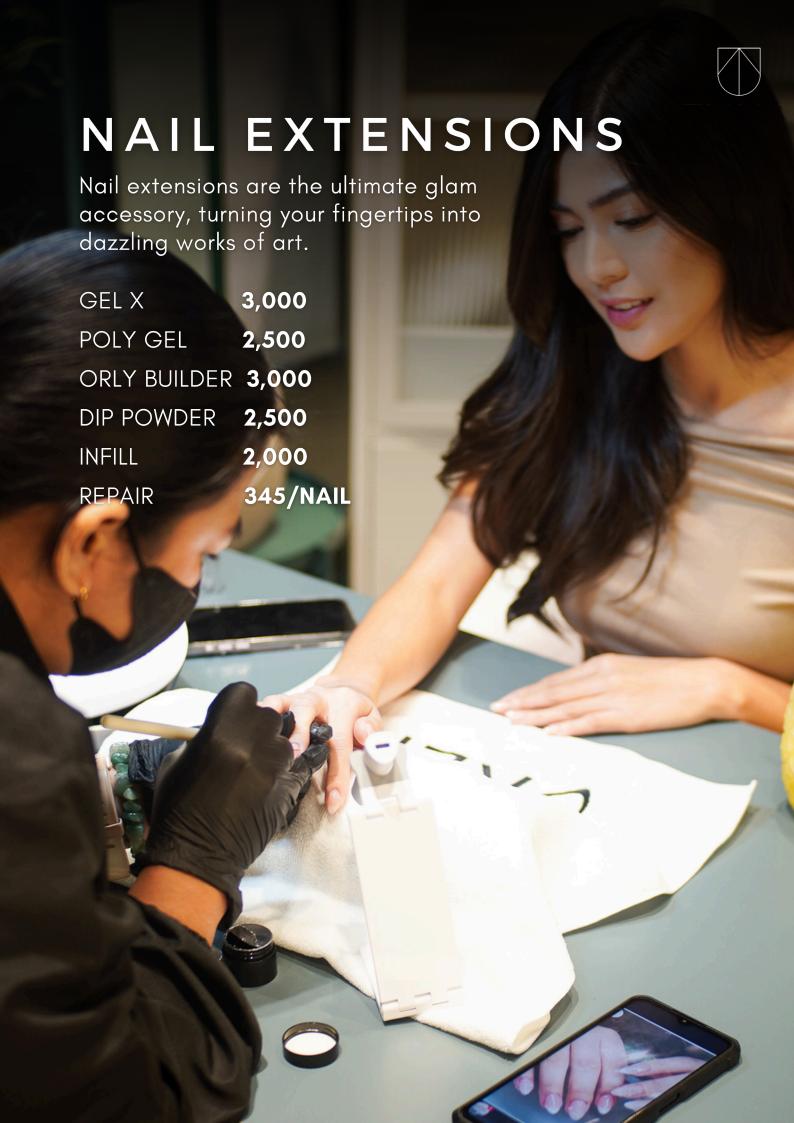

# NA/L REPAIR

Ideal for nail biters, those with short and brittle nails, or anyone wanting a break from extensions. A Builder in a Bottle (BIAB) gel manicure provides extra strength to your natural nails while keeping them looking flawless.

RUSSIAN MANI + REGULAR BIAB 2500
RUSSIAN MANI + ORLY BIAB 3000
REGULAR MANI + REGULAR BIAB 2000
REGULAR PEDI + REGULAR BIAB 2400